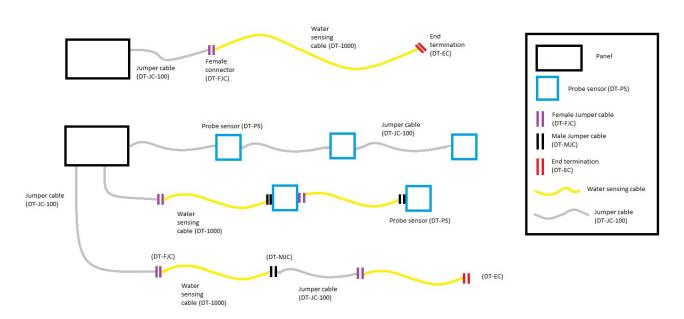

#### **OVERVIEW:**

DT-ZP/1 is a 1 zone panel compatible with both water probe sensors (DT-PS) and water sensing cables (DT-1000). Each zone has its own individual volt free contact rated to 6A each. These individual relays can be used for sending fault and leak signals to ancillary equipment such as solenoid valves (DT-BEL-15/22/28). 2 additional relays are provided for a common leak or fault mainly used for integration on building management systems (BMS, BEMS) or repeat alarm panels (DT-RAP)

### **INSTALLATION:**

## **CONFIGURATIONS:**

All information provided, including installation is held to be reliable. Clients should however independently evaluate the suitability of each system to their individual application. Due to continual development specifications are subject to regular change without notice. Detekt Limited make no claims, promises, or guarantees to the accuracy or completeness of, and expressly disclaims liability for any errors and omissions in, such materials. No warranty of any kind, implied, expressed, or statutory, including but not limited to the warranties included within Detekt Limited Standard Terms and Conditions of Sale is given with respect to the content of these marketing materials. In no case will Detekt Limited be liable for any incidental, indirect or consequential damages arising from the sale, resale, use or misuse of the product. ©2022 Detekt Limited, All Rights Reserved.