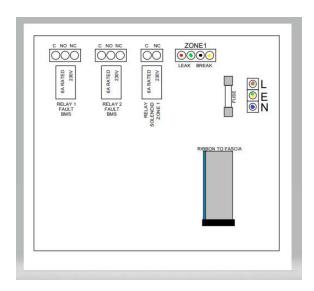

#### **OVERVIEW:**

DT-ZP/1 is a 1 zone panel compatible with both water probe sensors (DT-PS) and water sensing cables (DT-1000). Each zone has its own individual volt free contact rated to 6A each. These individual relays can be used for sending fault and leak signals to ancillary equipment such as solenoid valves (DT-BEL-15/22/28). 2 additional relays are provided for a common leak or fault mainly used for integration on building management systems (BMS, BEMS) or repeat alarm panels (DT-RAP)

#### **TECHNICAL DATA:**

| SIZE (W x H x D)  | 120mm x 120mm x 55mm                  |
|-------------------|---------------------------------------|
| POWER             | 230VAC 6A                             |
| SENSING EQUIPMENT | DT1000, DT Probe Sensors              |
| LED               | POWER = GREEN LEAK = BLUE BREAK = RED |
| RELAYS            | 230VAC Rated at 6A                    |
| ENCLOSURE         | IP66                                  |